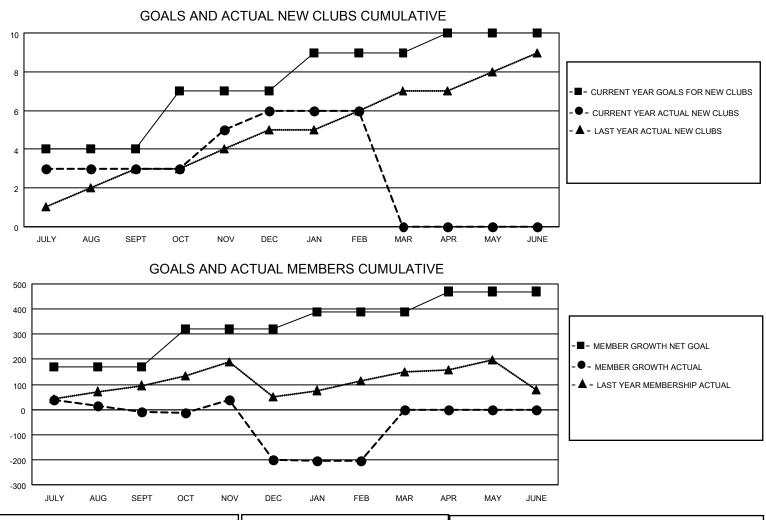

## LOCATION NIGERIA

District 404 B2

Results as of: 2/28/2023

|                       | Club          | s         |               |                       | Men                    | nbers                   |                                                    |
|-----------------------|---------------|-----------|---------------|-----------------------|------------------------|-------------------------|----------------------------------------------------|
| RESULTS FOR 2022-2023 |               |           |               | RESULTS FOR 2022-2023 |                        |                         |                                                    |
| QUARTER               | NEW CLUB GOAL | NEW CLUBS | DROPPED CLUBS | QUARTER MEM           | BER GROWTH NET<br>GOAL | MEMBER GROWTH<br>ACTUAL | DROPPED<br>MEMBERS ACTUAL<br>(including transfers) |
| JULY/AUG/SEPT         | 4             | 3         | 3             | JULY/AUG/SEPT         | 170                    | 122                     | 119                                                |
| OCT/NOV/DEC           | 3             | 3         | 10            | OCT/NOV/DEC           | 150                    | 166                     | 346                                                |
| JAN/FEB/MAR           | 2             | 0         | 1             | JAN/FEB/MAR           | 70                     | 112                     | 87                                                 |
| APR/MAY/JUNE          | 1             | 0         | 0             | APR/MAY/JUNE          | 80                     | 0                       | 0                                                  |

| DROPPED CLUBS: 14 |     | 60 CLUBS OF 91 ADDED 1 OR<br>MORE NEW MEMBERS | GENDER DISTRIBUTION                 |                |
|-------------------|-----|-----------------------------------------------|-------------------------------------|----------------|
|                   |     |                                               | MALE                                | 1,191 (56.21%) |
|                   |     |                                               | FEMALE                              | 928 (43.79%)   |
| DROPPED MEMBERS   |     |                                               | NON BINARY                          | 0 (0.00%)      |
|                   | 7   |                                               | PREFER NOT TO ANSWER                | 0 (0.00%)      |
| DECEASED          | /   |                                               |                                     |                |
| CLUB CANCELLED    | 241 | CLICK HERE FOR CUMULATIVE                     | TOTAL FAMILY UNIT MEMBERS           | s 203          |
| OTHER             | 304 | MEMBERSHIP DATA                               |                                     |                |
| TOTAL             | 552 |                                               | FAMILY MEMBERS PAYING HALF DUES 111 |                |
|                   |     |                                               |                                     |                |
| TOTAL             | 552 |                                               | FAMILY MEMBERS PAYING HA            | LF DUES 111    |